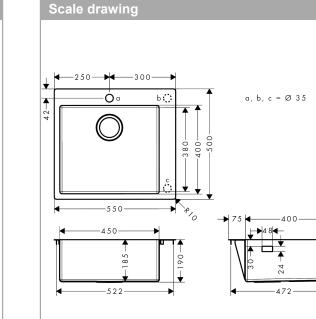

¥ Ó۵ b 🔅 424 380 100 `P10 550 400 450 4 8 500

## product features

S71

- · cut-out dimensions: 530 x 480 mm
- · material: stainless steel
- · number of bowls: 1 main bowl

S711-F450 Built-in sink 450 Finish: Stainless Steel

- . predrilled tap hole
- · cabinet size: 60 cm
- · installation type: flat on the countertop (self-rimming) or flush-mount installation

Article Number: 43301800

- · position overflow: on the right side of the bowl
- tap ledge reinforcing for a tight and stable seating of . the kitchen mixer
- · corner radius: 10 mm
- . sink depth: 190 mm